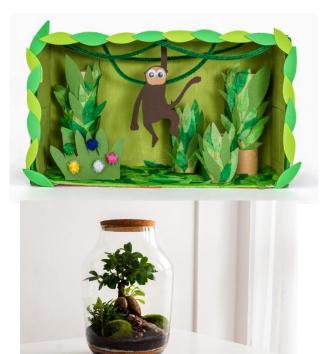

## Year 3 'The Jungle' Home Learning Project

For your (optional) home learning project this term we would like you to create something that can be found in the jungle!

It could be an animal, a flower or a plant but must be able to be put on display! You might choose to draw, compose, make, paint, sew, write, etc.... your jungle creation. Get as creative as possible and let's turn Year 3 into a jungle!

## It should be:

- Bright
- Colourful
- Able to be put on display
- Found in the jungle
- Labelled with what it is

You may want to also write about

what you have created, to give us some extra information about your animal or plant!