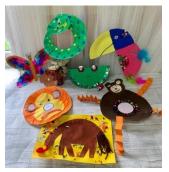

## Year 3 'The Jungle' Home Learning Project

For your (optional) home learning project this term we would like you to create something that can be found in the jungle!

It could be an animal, a flower or a plant but must be able to be put on display! You might choose to draw, compose, make, paint, sew, write, etc.... your jungle creation. Get as creative as possible and let's turn Year 3 into a jungle!

## It should be:

- Bright
- Colourful
- Able to be put on display
- Found in the jungle
- Labelled with what it is

You may want to also write about

what you have created, to give us some extra information about your animal or plant!