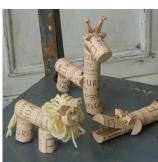

## Year 3 'The Jungle' Home Learning Project

For your (optional) home learning project this term we would like you to create something that can be found in the jungle!

It could be an animal, a flower or a plant but must be able to be put on display! You might choose to draw, compose, make, paint, sew, write, etc.... your jungle creation. Get as creative as possible and let's turn Year 3 into a jungle!

## It should be:

- Bright
- Colourful
- Able to be put on display
- Found in the jungle
- Labelled with what it is

You may want to also write about

what you have created, to give us some extra information about your animal or plant!